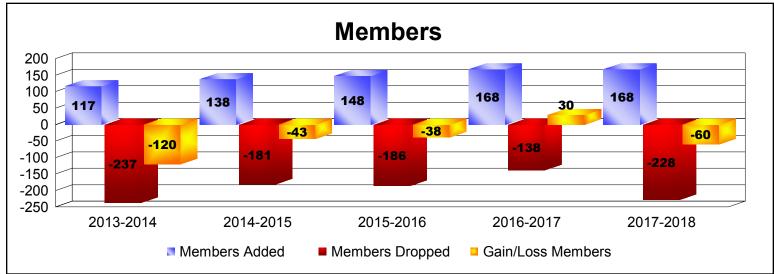

District 5 SKS

As of June 2018 Cumulative

| Year      | New<br>Clubs | Dropped<br>Clubs | Gain/<br>Loss<br>Clubs | New<br>Members | Charter<br>Members | Reinstate<br>Members | Transfer<br>Members | Total<br>Member<br>Added | Total<br>Members<br>Dropped | Gain/<br>Loss<br>Members |
|-----------|--------------|------------------|------------------------|----------------|--------------------|----------------------|---------------------|--------------------------|-----------------------------|--------------------------|
| 2013-2014 | 0            | -3               | -3                     | 106            | 2                  | 3                    | 6                   | 117                      | -237                        | -120                     |
| 2014-2015 | 0            | -2               | -2                     | 119            | 3                  | 4                    | 12                  | 138                      | -181                        | -43                      |
| 2015-2016 | 0            | -1               | -1                     | 136            | 3                  | 2                    | 7                   | 148                      | -186                        | -38                      |
| 2016-2017 | 0            | -2               | -2                     | 153            | 5                  | 4                    | 6                   | 168                      | -138                        | 30                       |
| 2017-2018 | 0            | -2               | -2                     | 145            | 0                  | 16                   | 7                   | 168                      | -228                        | -60                      |
| Average   | 0            | -2               | -2                     | 132            | 3                  | 6                    | 8                   | 148                      | -194                        | -46                      |