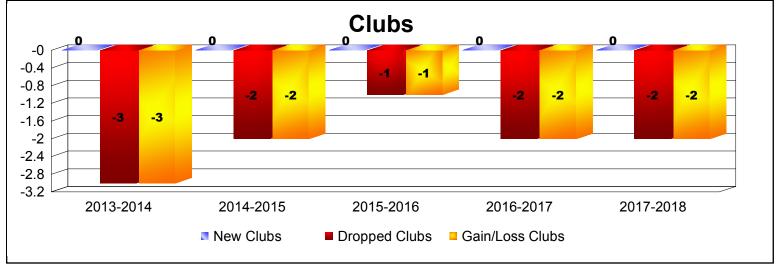

District 5 SKS

As of June 2018 Cumulative

| Year      | New<br>Clubs | Dropped<br>Clubs | Gain/<br>Loss<br>Clubs | New<br>Members | Charter<br>Members | Reinstate<br>Members | Transfer<br>Members | Total<br>Member<br>Added | Total<br>Members<br>Dropped | Gain/<br>Loss<br>Members |
|-----------|--------------|------------------|------------------------|----------------|--------------------|----------------------|---------------------|--------------------------|-----------------------------|--------------------------|
| 2013-2014 | 0            | -3               | -3                     | 106            | 2                  | 3                    | 6                   | 117                      | -237                        | -120                     |
| 2014-2015 | 0            | -2               | -2                     | 119            | 3                  | 4                    | 12                  | 138                      | -181                        | -43                      |
| 2015-2016 | 0            | -1               | -1                     | 136            | 3                  | 2                    | 7                   | 148                      | -186                        | -38                      |
| 2016-2017 | 0            | -2               | -2                     | 153            | 5                  | 4                    | 6                   | 168                      | -138                        | 30                       |
| 2017-2018 | 0            | -2               | -2                     | 145            | 0                  | 16                   | 7                   | 168                      | -228                        | -60                      |
| Average   | 0            | -2               | -2                     | 132            | 3                  | 6                    | 8                   | 148                      | -194                        | -46                      |